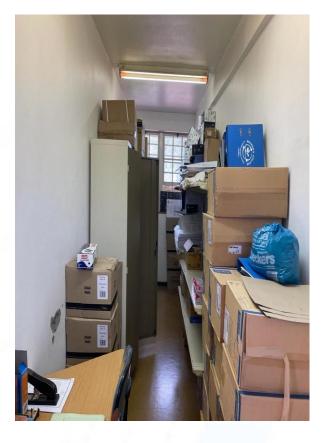

### **VISUAL SCOPE OF WORKS**

- Clean and sand down Steel window frame and prep to receive new paint.
- Patch damaged plastered walls and clean, sanded down where necessary and prepared to receive new paint.
- Remove existing vinyl flooring to be replaced with tiling
- Supply and install new doors and ironmongery
- Supply and install new cornices
- Apply varnish on timber doors

Remove and replace old worn out doors
Remove and replace vinyl tiles and timber skirting
Install new floor tiles
Remove and replace ceilings
Paint walls
Varnish doors
Installation of door handles

CLASSROOMS: BLOCK B;C;D;E;K