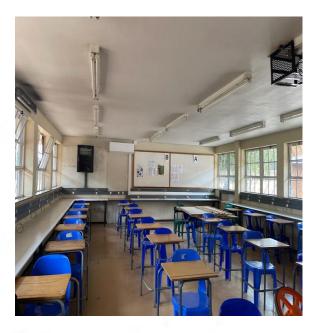

### **VISUAL SCOPE OF WORKS**

- Clean and sand down Steel window frame and prep to receive new paint.
- Patch damaged plastered walls and clean, sanded down where necessary and prepared to receive new paint.
- Remove existing vinyl flooring to be replaced with tiling
- Supply and install new doors and ironmongery
- Supply and install new cornices
- Apply varnish on timber doors