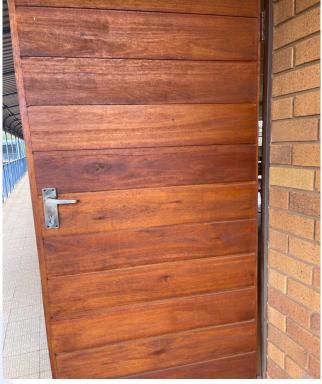

# 4. Doors, windows and Ironmongery:

- > All painted doors to be sanded down, cleaned, primed and painted as per specification.
- All door and window frames to be clean, sanded down and primed and painted as per specification.
- Old and/or damaged ironmongery to be replaced with new as per specification.
- Remove broken glass panes and replace with new