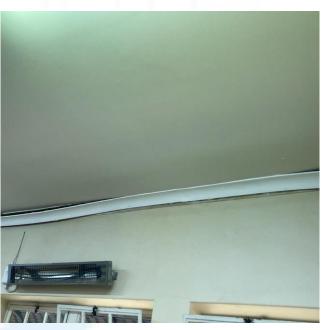

## 3. Ceilings:

- All damaged cornices to be replaced with new as per specification.
- All cornices to be have concealed fixing (e.g. can be stuck on with cornice adhesive instead of fixing with nails).
- Broken light fitting to be replaced or repaired.
- Paint ceilings