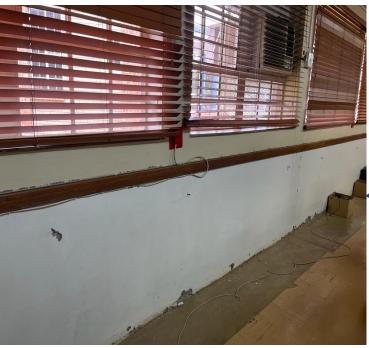

## 2. Wall Finishes:

Damages to the plaster to be repaired and made good and wall to be prepared to receive new wall paint as per paint specification schedule.