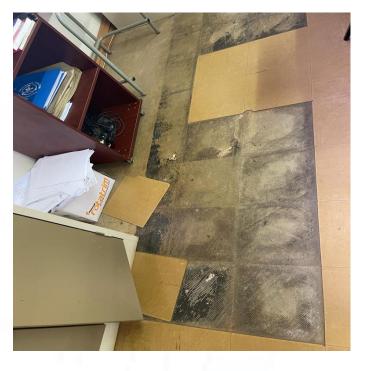

### 1. Floor Finishes:

- After removing floor tiles remove existing tiles or vinyl adhesive
- Fill and repair existing screed and make screed level and ready to receive new floor tiles.
- > Supply and install timber skirting