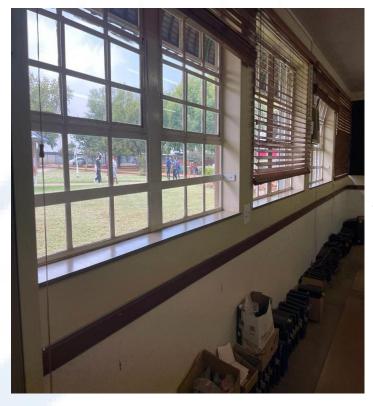

### **VISUAL SCOPE OF WORKS**

- Clean and sand down Steel window frame and prep to receive new paint.
- Patch damaged plastered walls and clean, sanded down where necessary and prepared to receive new paint.
- Remove existing vinyl flooring to be replaced with tiling
- Supply and install new doors and ironmongery
- Supply and install new cornices
- Apply varnish on timber doors

# 4. Doors, windows and Ironmongery:

- > All painted doors to be sanded down, cleaned, primed and painted as per specification.
- All door and window frames to be clean, sanded down and primed and painted as per specification.
- Old and/or damaged ironmongery to be replaced with new as per specification.
- Remove broken glass panes and replace with new