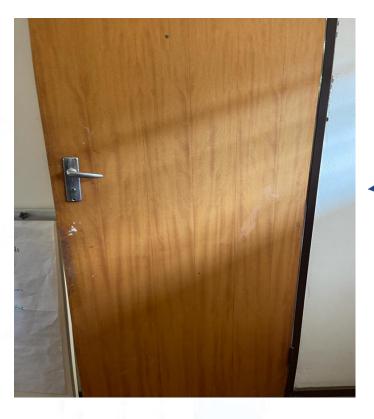

# 4. Doors, windows and Ironmongery:

- > All painted doors to be sanded down, cleaned, primed and painted as per specification.
- All door and window frames to be clean, sanded down and primed and painted as per specification.
- Old and/or damaged ironmongery to be replaced with new as per specification.
- Remove broken glass panes and replace with new