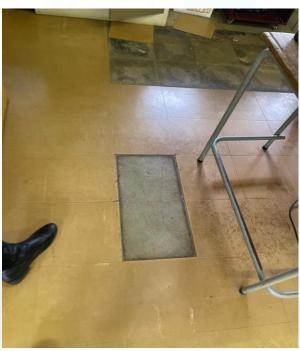

### 1. Floor Finishes:

- After removing floor tiles remove existing tiles or vinyl adhesive
- Fill and repair existing screed and make screed level and ready to receive new floor tiles.
- > Supply and install timber skirting