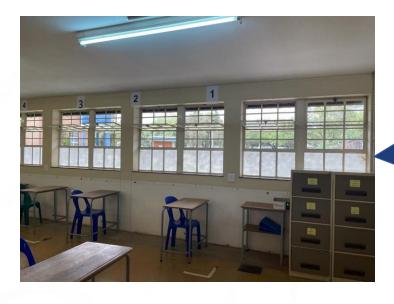

### **VISUAL SCOPE OF WORKS**

- Clean and sand down Steel window frame and prep to receive new paint.
- Patch damaged plastered walls and clean, sanded down where necessary and prepared to receive new paint.
- Remove existing vinyl flooring to be replaced with tiling
- Supply and install new doors and ironmongery
- Supply and install new cornices
- Apply varnish on timber doors

# 4. Doors, windows and Ironmongery:

- > All painted doors to be sanded down, cleaned, primed and painted as per specification.
- All door and window frames to be clean, sanded down and primed and painted as per specification.
- Old and/or damaged ironmongery to be replaced with new as per specification.
- Remove broken glass panes and replace with new