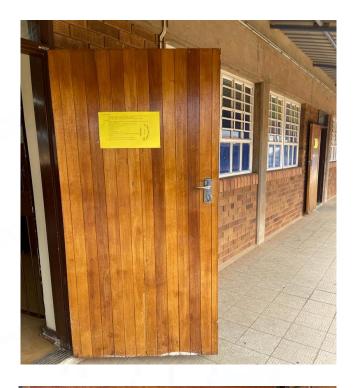

# 4. Doors, windows and Ironmongery:

- > All painted doors to be sanded down, cleaned, primed and painted as per specification.
- All door and window frames to be clean, sanded down and primed and painted as per specification.
- Old and/or damaged ironmongery to be replaced with new as per specification.
- Remove broken glass panes and replace with new