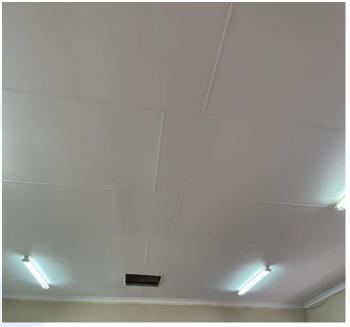

## 3. Ceilings:

- All damaged cornices to be replaced with new as per specification.
- All cornices to be have concealed fixing (e.g. can be stuck on with cornice adhesive instead of fixing with nails).
- Broken light fitting to be replaced or repaired.
- Paint ceilings