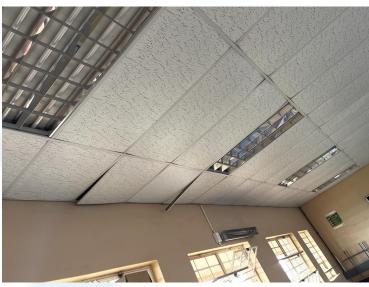

## 3. Ceilings:

- All damaged cornices to be replaced with new as per specification.
- All cornices to be have concealed fixing (e.g. can be stuck on with cornice adhesive instead of fixing with nails).
- Broken light fitting to be replaced or repaired.
- Paint ceilings