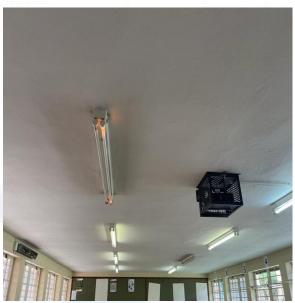

## 3. Ceilings:

- All damaged cornices to be replaced with new as per specification.
- All cornices to be have concealed fixing (e.g. can be stuck on with cornice adhesive instead of fixing with nails).
- Broken light fitting to be replaced or repaired.
- Paint ceilings