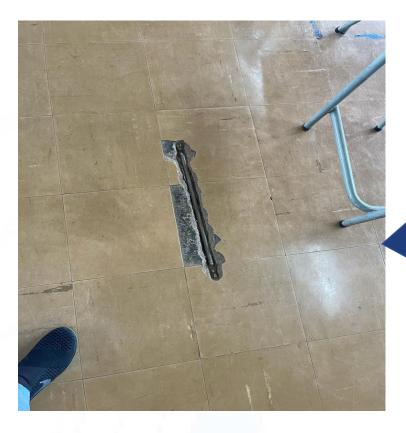

### **VISUAL SCOPE OF WORKS**

- Clean and sand down Steel window frame and prep to receive new paint.
- Patch damaged plastered walls and clean, sanded down where necessary and prepared to receive new paint.
- Remove existing vinyl flooring to be replaced with tiling
- Supply and install new doors and ironmongery
- Supply and install new cornices
- Apply varnish on timber doors

- Clean and sand down Steel window frame and prep to receive new paint.
- Patch damaged plastered walls and clean, sanded down where necessary and prepared to receive new paint.
- Remove existing vinyl flooring to be replaced with tiling
- Supply and install new doors and ironmongery
- Supply and install new cornices
- Apply varnish on timber doors