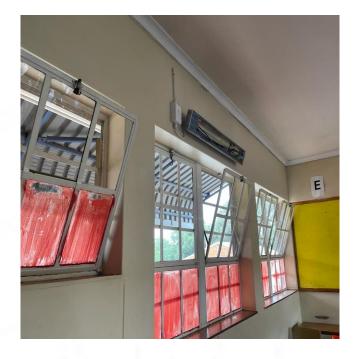

### **VISUAL SCOPE OF WORKS**

- Clean and sand down Steel window frame and prep to receive new paint.
- Patch damaged plastered walls and clean, sanded down where necessary and prepared to receive new paint.
- Remove existing vinyl flooring to be replaced with tiling
- Supply and install new doors and ironmongery
- Supply and install new cornices
- Apply varnish on timber doors

- Clean and sand down Steel window frame and prep to receive new paint.
- Patch damaged plastered walls and clean, sanded down where necessary and prepared to receive new paint.
- Remove existing vinyl flooring to be replaced with tiling
- Supply and install new doors and ironmongery
- Supply and install new cornices
- Apply varnish on timber doors