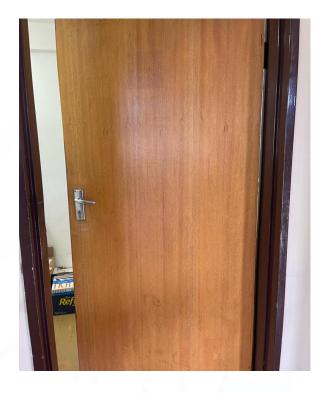

Remove and replace old worn out doors
Remove and replace vinyl tiles and timber skirting
Install new floor tiles
Remove and replace ceilings
Paint walls
Varnish doors
Installation of door handles

CLASSROOMS: BLOCK B;C;D;E;K

### **VISUAL SCOPE OF WORKS**

- Clean and sand down Steel window frame and prep to receive new paint.
- Patch damaged plastered walls and clean, sanded down where necessary and prepared to receive new paint.
- Remove existing vinyl flooring to be replaced with tiling
- Supply and install new doors and ironmongery
- Supply and install new cornices
- Apply varnish on timber doors

# 4. Doors, windows and Ironmongery:

- > All painted doors to be sanded down, cleaned, primed and painted as per specification.
- All door and window frames to be clean, sanded down and primed and painted as per specification.
- Old and/or damaged ironmongery to be replaced with new as per specification.
- Remove broken glass panes and replace with new