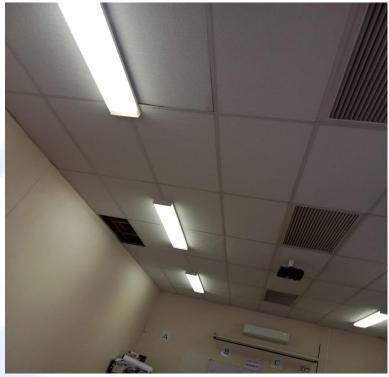

# REPLACEMENT OF CEILINGS - BLOCK D AND C

- Damaged ceiling to be removed and replaced with new ceiling in C Block corridor
- Allowance made for replacement of damaged ceiling panels in classrooms

- Damaged ceiling in storage room to be removed.
- New ceiling to be installed.

## 3. Ceilings:

- ➤ All damaged ceilings and cornices to be replaced with new as per specification.
- All cornices to have concealed fixing (eg. can be stuck on with cornice adhesive instead of fixing with nails).
- > Broken light fitting to be replaced or repaired.