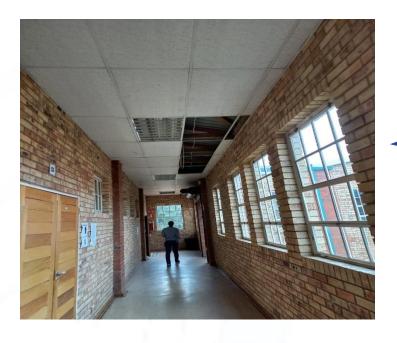

# REPLACEMENT OF CEILINGS - BLOCK D AND C

- Damaged ceiling to be removed and replaced with new ceiling in C Block corridor
- Allowance made for replacement of damaged ceiling panels in classrooms

- Damaged ceiling in storage room to be removed.
- New ceiling to be installed.

D BLOCK

D1 - D8

- Remove existing ceiling in corridor and replace with new ceiling
- Allowance made for replacement of damaged ceiling panels in classrooms