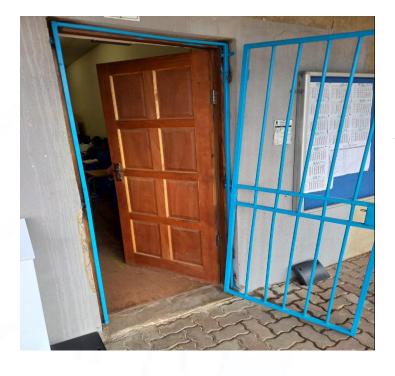

 Prepare and paint all doorframes with the recommended number of coats of the specified paint

 Prepare and paint all door frames externally with the required number of coats of the specified paint

- Prepare and paint all external walls with the specified paint.
- Varnish all doors externally as per specification.