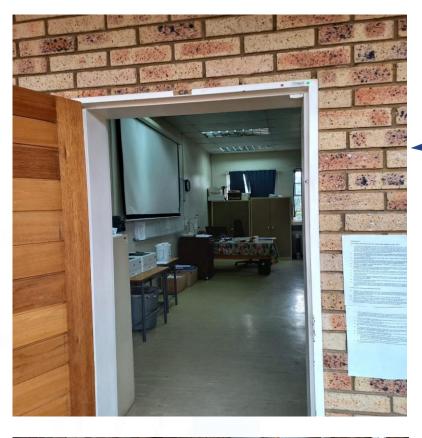

# B BLOCK - INTERNAL AND EXTERNAL PAINTWORK B1 - B6

- Prepare wall surface by cleaning and filling holes.
- Apply paint on entire internal wall with the number of coats as per manufacturer's recommendation

- Prepare the wall surface by filling up the cracks
- Apply the recommended number of coats of paint per specification.