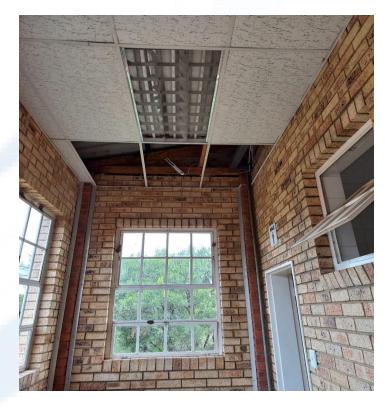

# REPLACEMENT OF CEILINGS - BLOCK D AND C

- Damaged ceiling to be removed and replaced with new ceiling in C Block corridor
- Allowance made for replacement of damaged ceiling panels in classrooms

- Damaged ceiling in storage room to be removed.
- New ceiling to be installed.

D BLOCK

D1 - D8

- Remove existing ceiling in corridor and replace with new ceiling
- Allowance made for replacement of damaged ceiling panels in classrooms