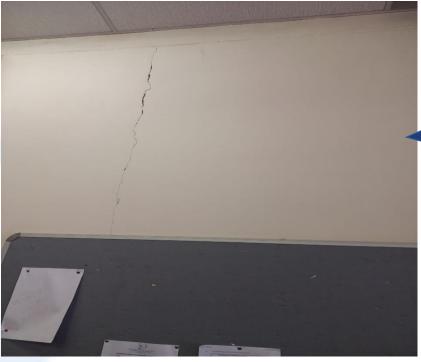

# B BLOCK - INTERNAL AND EXTERNAL PAINTWORK B1 - B6

- Prepare wall surface by cleaning and filling holes.
- Apply paint on entire internal wall with the number of coats as per manufacturer's recommendation

- Prepare the wall surface by filling up the cracks
- Apply the recommended number of coats of paint per specification.