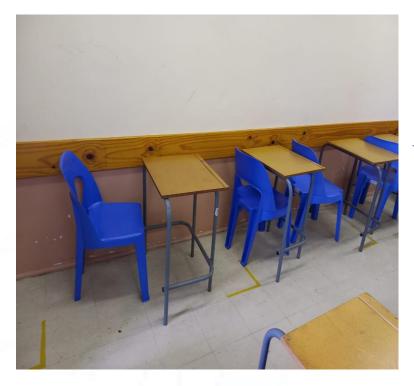

## INTERNAL PAINTWORK – C BLOCK

- Surface holes and cracks to be filled/sealed.
- Internal walls to be prepared and repainted as per specification

- Cracks on the wall to be sealed.
- Entire internal wall to be repainted in specified paint and with recommended number of coats