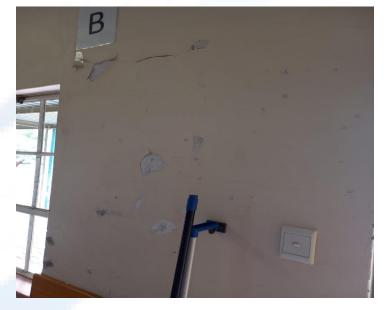

# B BLOCK - INTERNAL AND EXTERNAL PAINTWORK B1 - B6

- Prepare wall surface by cleaning and filling holes.
- Apply paint on entire internal wall with the number of coats as per manufacturer's recommendation

- Prepare the wall surface by filling up the cracks
- Apply the recommended number of coats of paint per specification.