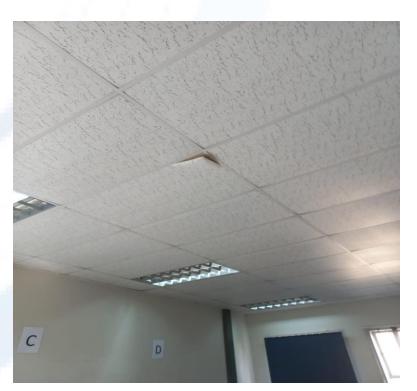

## 3. Ceilings:

- ➤ All damaged ceilings and cornices to be replaced with new as per specification.
- All cornices to have concealed fixing (eg. can be stuck on with cornice adhesive instead of fixing with nails).
- > Broken light fitting to be replaced or repaired.