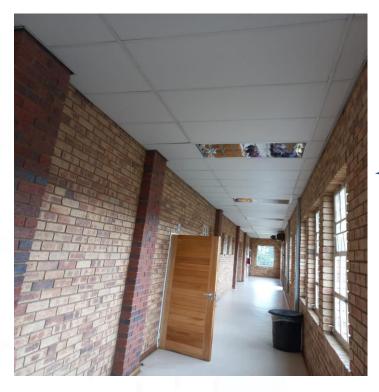

# REPLACEMENT OF CEILINGS - BLOCK D AND C

- Damaged ceiling to be removed and replaced with new ceiling in C Block corridor
- Allowance made for replacement of damaged ceiling panels in classrooms

- Damaged ceiling in storage room to be removed.
- New ceiling to be installed.

D BLOCK

D1 - D8

- Remove existing ceiling in corridor and replace with new ceiling
- Allowance made for replacement of damaged ceiling panels in classrooms