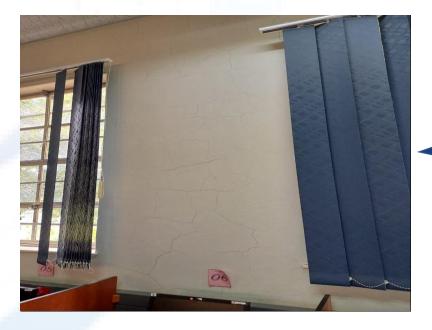

## INTERNAL PAINTWORK – C BLOCK

- Surface holes and cracks to be filled/sealed.
- Internal walls to be prepared and repainted as per specification

- Cracks on the wall to be sealed.
- Entire internal wall to be repainted in specified paint and with recommended number of coats