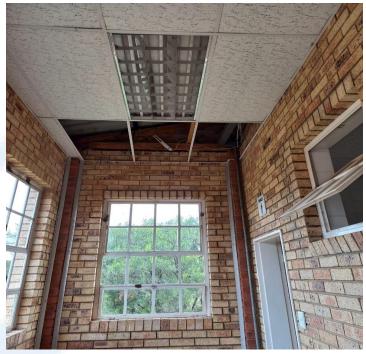

# REPLACEMENT OF CEILINGS - BLOCK D AND C

- Damaged ceiling to be removed and replaced with new ceiling in C Block corridor
- Allowance made for replacement of damaged ceiling panels in classrooms

- Damaged ceiling in storage room to be removed.
- New ceiling to be installed.

D BLOCK

D1 - D8

- Remove existing ceiling in corridor and replace with new ceiling
- Allowance made for replacement of damaged ceiling panels in classrooms