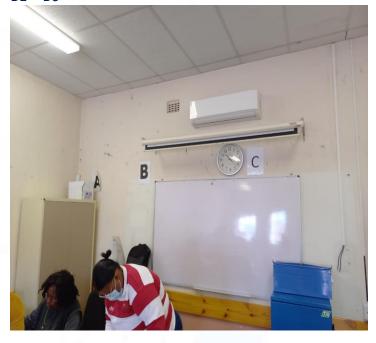

# B BLOCK - INTERNAL AND EXTERNAL PAINTWORK B1 - B6

- Prepare wall surface by cleaning and filling holes.
- Apply paint on entire internal wall with the number of coats as per manufacturer's recommendation

- Prepare the wall surface by filling up the cracks
- Apply the recommended number of coats of paint per specification.