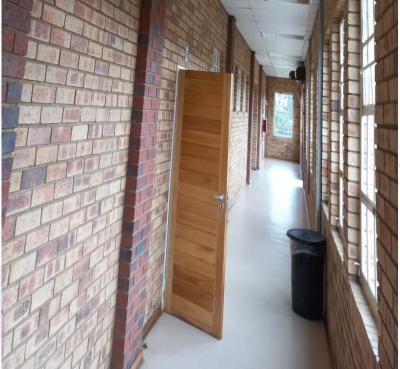

# REPLACEMENT OF CEILINGS - BLOCK D AND C

- Damaged ceiling to be removed and replaced with new ceiling in C Block corridor
- Allowance made for replacement of damaged ceiling panels in classrooms

- Damaged ceiling in storage room to be removed.
- New ceiling to be installed.

D BLOCK

D1 - D8

- Remove existing ceiling in corridor and replace with new ceiling
- Allowance made for replacement of damaged ceiling panels in classrooms