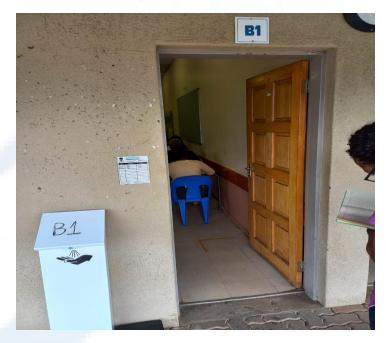

 Prepare and paint all doorframes with the recommended number of coats of the specified paint

 Prepare and paint all door frames externally with the required number of coats of the specified paint

- Prepare and paint all external walls with the specified paint.
- Varnish all doors externally as per specification.