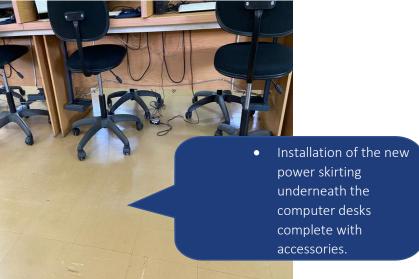

## VISUAL SCOPE OF WORKS – PROPOSED WORKS APPROACH

Installation of the new power skirting underneath the computer desks complete with accessories.

Installation of the new power skirting underneath the computer desks complete with accessories.

### L. ELECTRICAL WORKS:

- Stripping of an existing electrical installation (Small power)
  - Installation of the new power skirting underneath the computer desks complete with accessories
- Installation of new power skirting along the wall complete with accessories
- Installation of socket outlets together with wiring and data outlets on the power skirting
- Inspection, testing and commission of new electrical installation
- Issuing of certificate of compliance