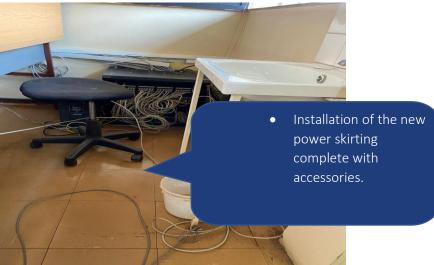

## VISUAL SCOPE OF WORKS – PROPOSED WORKS APPROACH

Installation of the new power skirting underneath the computer desks complete with accessories.

Installation of the new power skirting underneath the computer desks complete with accessories.

### L. ELECTRICAL WORKS:

- Stripping of an existing electrical installation (Small power)
  - Installation of the new power skirting underneath the computer desks complete with accessories
- Installation of new power skirting along the wall complete with accessories
- Installation of socket outlets together with wiring and data outlets on the power skirting
- Inspection, testing and commission of new electrical installation
- Issuing of certificate of compliance