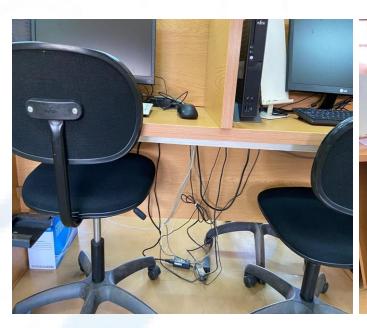

## VISUAL SCOPE OF WORKS – PROPOSED WORKS APPROACH

Installation of the new power skirting underneath the computer desks complete with accessories.

Installation of the new power skirting underneath the computer desks complete with accessories.

### L. ELECTRICAL WORKS:

- Stripping of an existing electrical installation (Small power)
  - Installation of the new power skirting underneath the computer desks complete with accessories
- Installation of new power skirting along the wall complete with accessories
- Installation of socket outlets together with wiring and data outlets on the power skirting
- Inspection, testing and commission of new electrical installation
- Issuing of certificate of compliance