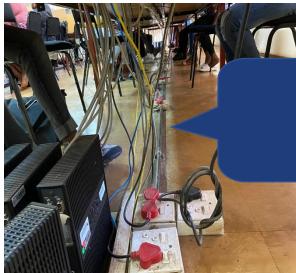

## VISUAL SCOPE OF WORKS – PROPOSED WORKS APPROACH

Installation of the new power skirting underneath the computer desks complete with accessories.

Installation of the new power skirting underneath the computer desks complete with accessories.

### L. ELECTRICAL WORKS:

- Stripping of an existing electrical installation (Small power)
  - Installation of the new power skirting underneath the computer desks complete with accessories
- Installation of new power skirting along the wall complete with accessories
- Installation of socket outlets together with wiring and data outlets on the power skirting
- Inspection, testing and commission of new electrical installation
- Issuing of certificate of compliance