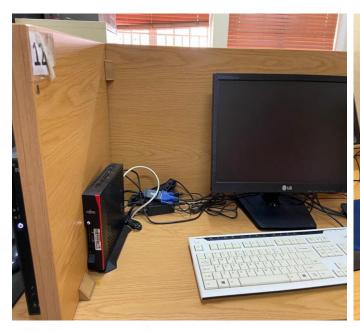

## VISUAL SCOPE OF WORKS – PROPOSED WORKS APPROACH

Installation of the new power skirting underneath the computer desks complete with accessories.

Installation of the new power skirting underneath the computer desks complete with accessories.

### L. ELECTRICAL WORKS:

- Stripping of an existing electrical installation (Small power)
  - Installation of the new power skirting underneath the computer desks complete with accessories
- Installation of new power skirting along the wall complete with accessories
- Installation of socket outlets together with wiring and data outlets on the power skirting
- Inspection, testing and commission of new electrical installation
- Issuing of certificate of compliance