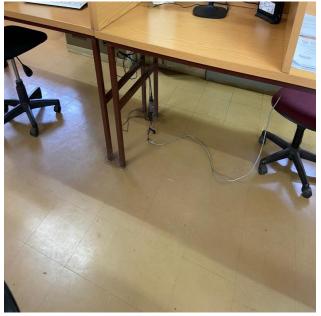

Based on the assessment carried out at Sebokeng Campus, the overall electrical works at the campus in terms of safety, is in a relatively old state and shows signs of limited maintenance and upgrade over a long period of time. There is a need tidy the existing electrical cabling to ensure safety at the campus is restored.

### L. ELECTRICAL WORKS:

- Stripping of an existing electrical installation (Small power)
  - Installation of the new power skirting underneath the computer desks complete with accessories
- Installation of new power skirting along the wall complete with accessories
- Installation of socket outlets together with wiring and data outlets on the power skirting
- Inspection, testing and commission of new electrical installation
- Issuing of certificate of compliance