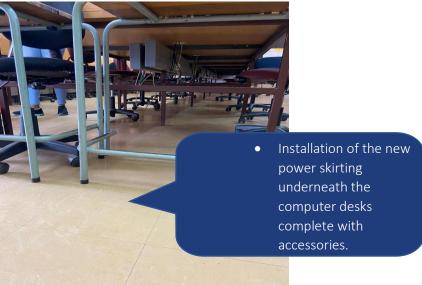

## VISUAL SCOPE OF WORKS – PROPOSED WORKS APPROACH

Installation of the new power skirting underneath the computer desks complete with accessories.

Installation of the new power skirting underneath the computer desks complete with accessories.

### L. ELECTRICAL WORKS:

- Stripping of an existing electrical installation (Small power)
  - Installation of the new power skirting underneath the computer desks complete with accessories
- Installation of new power skirting along the wall complete with accessories
- Installation of socket outlets together with wiring and data outlets on the power skirting
- Inspection, testing and commission of new electrical installation
- Issuing of certificate of compliance