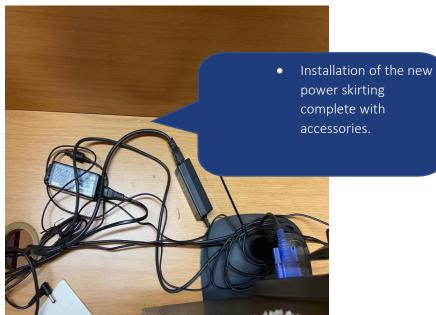

## VISUAL SCOPE OF WORKS – PROPOSED WORKS APPROACH

Installation of the new power skirting underneath the computer desks complete with accessories.

Installation of the new power skirting underneath the computer desks complete with accessories.