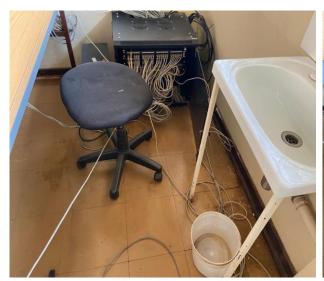

## VISUAL SCOPE OF WORKS – PROPOSED WORKS APPROACH

Installation of the new power skirting underneath the computer desks complete with accessories.

Installation of the new power skirting underneath the computer desks complete with accessories.