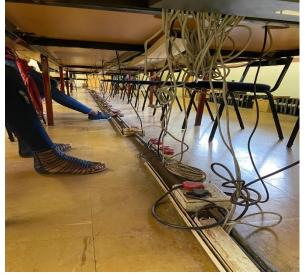

## VISUAL SCOPE OF WORKS – PROPOSED WORKS APPROACH

Installation of the new power skirting underneath the computer desks complete with accessories.

Installation of the new power skirting underneath the computer desks complete with accessories.

### L. ELECTRICAL WORKS:

- Stripping of an existing electrical installation (Small power)
  - Installation of the new power skirting underneath the computer desks complete with accessories
- Installation of new power skirting along the wall complete with accessories
- Installation of socket outlets together with wiring and data outlets on the power skirting
- Inspection, testing and commission of new electrical installation
- Issuing of certificate of compliance