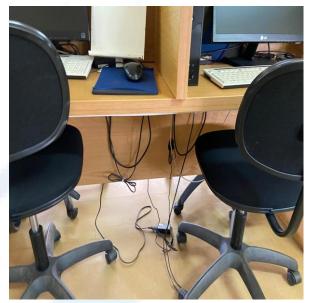

## VISUAL SCOPE OF WORKS – PROPOSED WORKS APPROACH

Installation of the new power skirting underneath the computer desks complete with accessories.

Installation of the new power skirting underneath the computer desks complete with accessories.

### L. ELECTRICAL WORKS:

- Stripping of an existing electrical installation (Small power)
  - Installation of the new power skirting underneath the computer desks complete with accessories
- Installation of new power skirting along the wall complete with accessories
- Installation of socket outlets together with wiring and data outlets on the power skirting
- Inspection, testing and commission of new electrical installation
- Issuing of certificate of compliance