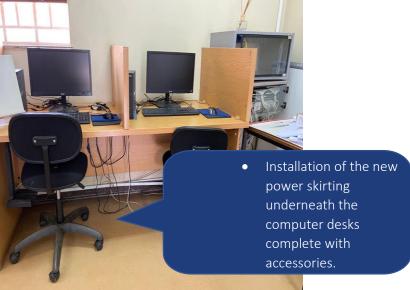

## VISUAL SCOPE OF WORKS – PROPOSED WORKS APPROACH

Installation of the new power skirting underneath the computer desks complete with accessories.

Installation of the new power skirting underneath the computer desks complete with accessories.

### L. ELECTRICAL WORKS:

- Stripping of an existing electrical installation (Small power)
  - Installation of the new power skirting underneath the computer desks complete with accessories
- Installation of new power skirting along the wall complete with accessories
- Installation of socket outlets together with wiring and data outlets on the power skirting
- Inspection, testing and commission of new electrical installation
- Issuing of certificate of compliance