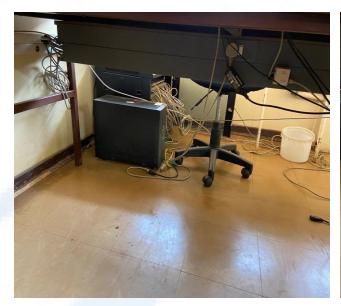

## VISUAL SCOPE OF WORKS – PROPOSED WORKS APPROACH

Installation of the new power skirting underneath the computer desks complete with accessories.

Installation of the new power skirting underneath the computer desks complete with accessories.