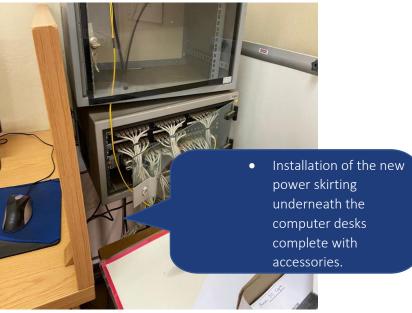

## VISUAL SCOPE OF WORKS – PROPOSED WORKS APPROACH

Installation of the new power skirting underneath the computer desks complete with accessories.

Installation of the new power skirting underneath the computer desks complete with accessories.

### L. ELECTRICAL WORKS:

- Stripping of an existing electrical installation (Small power)
  - Installation of the new power skirting underneath the computer desks complete with accessories
- Installation of new power skirting along the wall complete with accessories
- Installation of socket outlets together with wiring and data outlets on the power skirting
- Inspection, testing and commission of new electrical installation
- Issuing of certificate of compliance