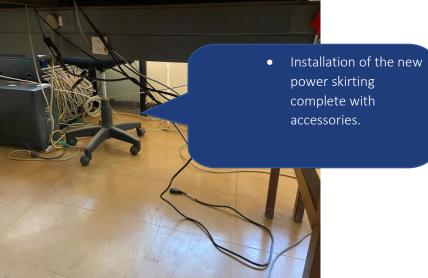

## VISUAL SCOPE OF WORKS – PROPOSED WORKS APPROACH

Installation of the new power skirting underneath the computer desks complete with accessories.

Installation of the new power skirting underneath the computer desks complete with accessories.