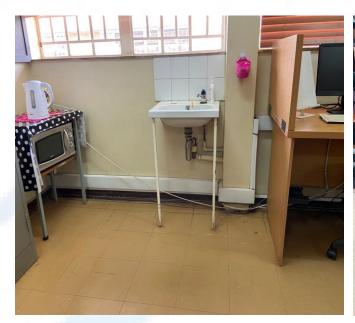

Based on the assessment carried out at Sebokeng Campus, the overall electrical works at the campus in terms of safety, is in a relatively old state and shows signs of limited maintenance and upgrade over a long period of time. There is a need tidy the existing electrical cabling to ensure safety at the campus is restored.

### L. ELECTRICAL WORKS:

- Stripping of an existing electrical installation (Small power)
  - Installation of the new power skirting underneath the computer desks complete with accessories
- Installation of new power skirting along the wall complete with accessories
- Installation of socket outlets together with wiring and data outlets on the power skirting
- Inspection, testing and commission of new electrical installation
- Issuing of certificate of compliance