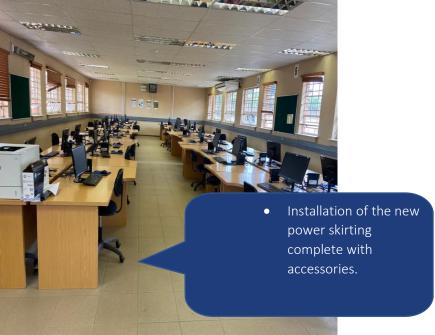

## VISUAL SCOPE OF WORKS – PROPOSED WORKS APPROACH

Installation of the new power skirting underneath the computer desks complete with accessories.

Installation of the new power skirting underneath the computer desks complete with accessories.

### L. ELECTRICAL WORKS:

- Stripping of an existing electrical installation (Small power)
  - Installation of the new power skirting underneath the computer desks complete with accessories
- Installation of new power skirting along the wall complete with accessories
- Installation of socket outlets together with wiring and data outlets on the power skirting
- Inspection, testing and commission of new electrical installation
- Issuing of certificate of compliance